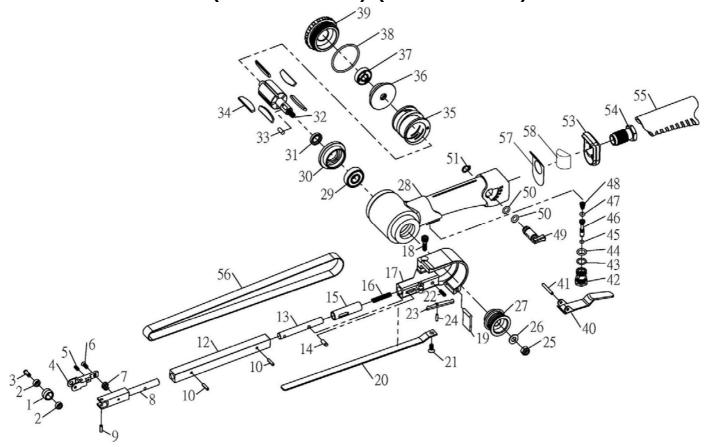

## C-3645 AIR BELT SANDER (12.7x610mm) (LOW NOISE)

## **PARTS LIST**

| No. | Parts No.     | Description                       | Q'ty |
|-----|---------------|-----------------------------------|------|
| 1   | C3645M5063-01 | Idle Pulley                       | 1    |
| 2   | C3645M5063-02 | Ball Bearing (684ZZ)              | 2    |
| 3   | C3645M5063-03 | Idle Pully Screw                  | 1    |
| 4   | C3645M5063-04 | Bracket 10                        | 1    |
| 5   | C3645M5063-05 | Set Screw (M3x8)                  | 1    |
| 6   | C3645M5063-06 | Hexagon Socket Headless Set Screw | 1    |
| 7   | C3645M5063-07 | Spring                            | 1    |
| 8   | C3645M5063-08 | Tension Bar                       | 1    |
| 9   | C3645M5063-09 | Spring Pin (Φ3x10)                | 1    |
| 10  | C3645M5063-10 | Spring Pin (Φ3x12)                | 2    |
| 12  | C3645M5063-12 | Tension Spindle                   | 1    |
| 13  | C3645M5063-13 | Dead Handle                       | 1    |
| 14  | C3645M5063-14 | Stopper Pin                       | 1    |
| 15  | C3645M5063-15 | Guard Bushing                     | 1    |
| 16  | C3645M5063-16 | Tension Spring                    | 1    |
| 17  | C3645M5063-17 | Guard Sub Ass'y                   | 1    |
| 18  | C3645M5063-18 | Head Cap Screw (M5x15)            | 1    |
| 19  | C3645M5063-19 | Dust Cover                        | 1    |
| 20  | C3645M5063-20 | Shoe 12                           | 1    |
| 21  | C3645M5063-21 | Hexagon Socket Headless Set Screw | 1    |
| 22  | C3645M5063-22 | Stopper Spring                    | 1    |
| 23  | C3645M5063-23 | Stopper                           | 1    |
| 24  | C3645M5063-24 | Spring Pin (Φ2.5x10)              | 1    |
| 25  | C3645M5063-25 | Hexagon Nut (M6)                  | 1    |
| 26  | C3645M5063-26 | Washer (M6)                       | 1    |
| 27  | C3645M5063-27 | Drive Pulley                      | 1    |
| 28  | C3645M5063-28 | Housing                           | 1    |
| 29  | C3645M5063-29 | Ball Bearing (6000ZZ)             | 1    |
| 30  | C3645M5063-30 | Front End Plate                   | 1    |

| No. | Parts No.      | Description                          | Q'ty |
|-----|----------------|--------------------------------------|------|
| 31  | C3645M5063-31  | Spacer                               | 1    |
| 32  | C3645M5063-32  | Rotor                                | 1    |
| 33  | C3645M5063-33  | Parallel Key Both Ends Round 4x4x9.5 | 1    |
| 34  | C3645M5063-34  | Rotor Blade                          | 5    |
| 35  | C3645M5063-35  | Cylinder                             | 1    |
| 36  | C3645M5063-36  | Rear End Plate                       | 1    |
| 37  | C3645M5063-37  | Ball Bearing (608ZZ)                 | 1    |
| 38  | C3645M5063-38  | O-Ring (S38)                         | 1    |
| 39  | C3645M5063-39  | Сар                                  | 1    |
| 40  | C3645M5063-40  | Throttle Lever                       | 1    |
| 41  | C3645M5063-41  | Spring Pin (Φ3x20)                   | 1    |
| 42  | C3645M5063-42  | Valve Body                           | 1    |
| 43  | C3645M5063-43  | O-Ring (S11.2)                       | 1    |
| 44  | C3645M5063-44  | O-Ring (P9)                          | 1    |
| 45  | C3645M5063-45  | O-Ring (AS-004)                      | 1    |
| 46  | C3645M5063-46  | Valve Stem                           | 1    |
| 47  | C3645M5063-47  | O-Ring (P3)                          | 1    |
| 48  | C3645M5063-48  | Vavle Spring                         | 1    |
| 49  | C3645M5063-49  | Air Regulator                        | 1    |
| 50  | C3645M5063-50  | O-Ring (P7)                          | 2    |
| 51  | C3645M5063-51  | External Stop Ring (STW-8)           | 1    |
| 53  | C3645M5063-53  | Exhaust Diffuser                     | 1    |
| 54  | C3645M5063-54  | Inlet Bushing                        | 1    |
| 55  | C3645M5063-55  | Housing Cover                        | 1    |
| 56  | C3645M5063-56A | Grinding Belt (#100x12)              | 1    |
|     | C3645M5063-56B | Grinding Belt (#80x12)               | 1    |
| 57  | C3645M5063S-57 | Washer [ST-C3645M5063S]              | 1    |
| 58  | C3645M5063S-58 | Muffler [ST-C3645M5063S]             | 1    |
|     |                |                                      |      |