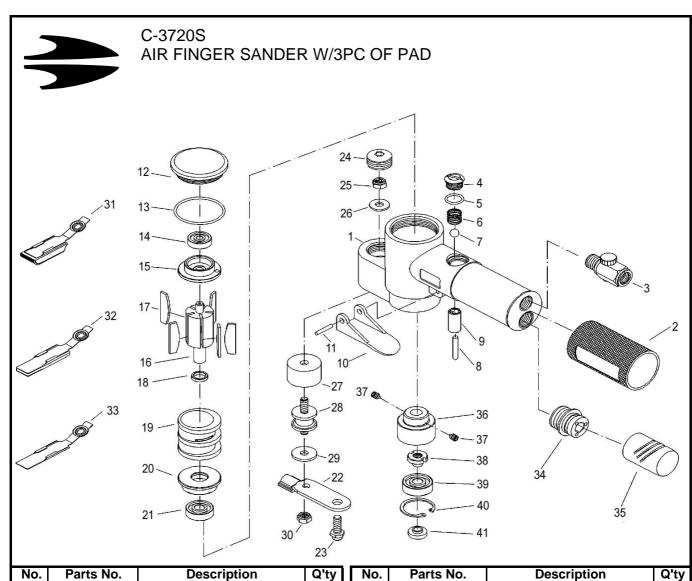

| No. | Parts No.        | Description        | Q'ty | No. | Parts No.        | Description                      |
|-----|------------------|--------------------|------|-----|------------------|----------------------------------|
| 1   | SPC3720S7150F-01 | Body               | 1    | 22  | SPC3720S7150F-22 | Base Plate                       |
| 2   | SPC3720S7150F-02 | Rubber Sleeve      | 1    | 23  | SPC3720S7150F-23 | Bolt                             |
| 3   | SPC3720S7150F-03 | Regulator Assembly | 1    | 24  | SPC3720S7150F-24 | Plug                             |
| 4   | SPC3720S7150F-04 | Plug               | 1    | 25  | SPC3720S7150F-25 | Nut                              |
| 5   | SPC3720S7150F-05 | O-Ring (10x2.5)    | 1    | 26  | SPC3720S7150F-26 | Washer                           |
| 6   | SPC3720S7150F-06 | Spring             | 1    | 27  | SPC3720S7150F-27 | Support Guard                    |
| 7   | SPC3720S7150F-07 | Steel Ball (⊕7)    | 1    | 28  | SPC3720S7150F-28 | Rubber Support Ass'y             |
| 8   | SPC3720S7150F-08 | Vallve Pin         | 1    | 29  | SPC3720S7150F-29 | Washer                           |
| 9   | SPC3720S7150F-09 | Valve Bushing      | 1    | 30  | SPC3720S7150F-30 | Nut                              |
| 10  | SPC3720S7150F-10 | Trigger            | 1    | 31  | SPC3720S7150F-31 | Finger Pad Velcro Type (45x20mm) |
| 11  | SPC3720S7150F-11 | Spring Pin         | 1    | 32  | SPC3720S7150F-32 | Finger Pad Velcro Type (60x18mm) |
| 12  | SPC3720S7150F-12 | Cap                | 1    | 33  | SPC3720S7150F-33 | Finger Pad Stick Type (60 X18mm) |
| 13  | SPC3720S7150F-13 | O-Ring (28x2)      | 1    | 34  | SPC3720S7150F-34 | Muffler Body                     |
| 14  | SPC3720S7150F-14 | Ball Bearing (626) | 1    | 35  | SPC3720S7150F-35 | Exhaust                          |
| 15  | SPC3720S7150F-15 | Rear End Plate     | 1    | 36  | SPC3720S7150F-36 | Partial Spindle (3mm)            |
| 16  | SPC3720S7150F-16 | Rotor              | 1    | 37  | SPC3720S7150F-37 | Set Screw                        |
| 17  | SPC3720S7150F-17 | Rotor Blade        | 5    | 38  | SPC3720S7150F-38 | Locking Cap                      |
| 18  | SPC3720S7150F-18 | Collar             | 1    | 39  | SPC3720S7150F-39 | Ball Bearing (628ZZ)             |
| 19  | SPC3720S7150F-19 | Cylinder           | 1    | 40  | SPC3720S7150F-40 | Retaining Ring                   |
| 20  | SPC3720S7150F-20 | Front End Plate    | 1    | 41  | SPC3720S7150F-41 | Collar                           |
| 21  | SPC3720S7150F-21 | Ball Bearing (R6)  | 1    |     |                  |                                  |