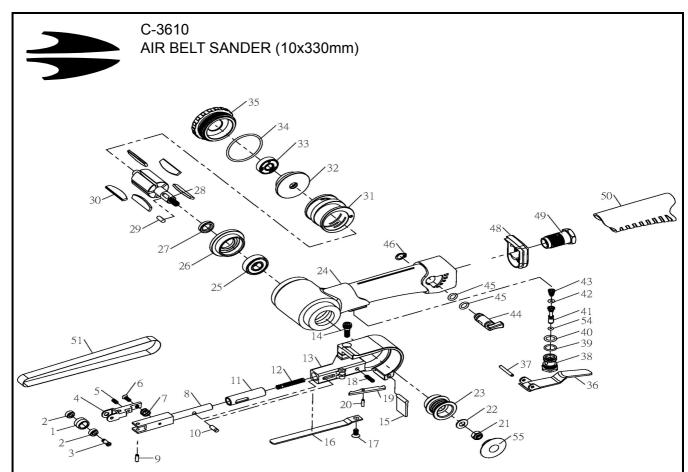

| No. | Parts No.      | Description                       | Q'ty | No. | Parts No.      | Description                          | Q'ty |
|-----|----------------|-----------------------------------|------|-----|----------------|--------------------------------------|------|
| 1   | C3610M5060-01  | Idle Pulley                       | 1    | 29  | C3610M5060-29  | Parallel Key Both Ends Round 4x4x9.5 | 1    |
| 2   | C3610M5060-02A | Ball Bearing (684Z/RS)            | 2    | 30  | C3610M5060-30  | Rotor Blade                          | 5    |
| 3   | C3610M5060-03  | Idle Pully Screw                  | 1    | 31  | C3610M5060-31  | Cylinder                             | 1    |
| 4   | C3610M5060-04  | Bracket 10                        | 1    | 32  | C3610M5060-32  | Rear End Plate                       | 1    |
| 5   | C3610M5060-05  | Set Screw (M3x8)                  | 1    | 33  | C3610M5060-33  | Ball Bearing (608ZZ)                 | 1    |
| 6   | C3610M5060-06  | Hexagon Socket Headless Set Screw | 1    | 34  | C3610M5060-34  | O-Ring (S38)                         | 1    |
| 7   | C3610M5060-07  | Spring                            | 1    | 35  | C3610M5060-35  | Cap                                  | 1    |
| 8   | C3610M5060-08  | Tension Bar                       | 1    | 36  | C3610M5060-36  | Throttle Lever                       | 1    |
| 9   | C3610M5060-09  | Spring Pin (Φ3x10)                | 1    | 37  | C3610M5060-37  | Spring Pin (Φ3x20)                   | 1    |
| 10  | C3610M5060-10  | Stopper Pin                       | 1    | 38  | C3610M5060-38  | Valve Body                           | 1    |
| 11  | C3610M5060-11  | Guard Bushing                     | 1    | 39  | C3610M5060-39  | O-Ring (S11.2)                       | 1    |
| 12  | C3610M5060-12  | Tension Spring                    | 1    | 40  | C3610M5060-40  | O-Ring (P-9)                         | 1    |
| 13  | C3610M5060-13  | Guard Sub Ass'y 11                | 1    | 41  | C3610M5060-41  | Valve Stem                           | 1    |
| 14  | C3610M5060-14  | Head Cap Screw (M5x15)            | 1    | 42  | C3610M5060-42  | O-Ring (P3)                          | 1    |
| 15  | C3610M5060-15  | Dust Cover                        | 1    | 43  | C3610M5060-43  | Valve Spring                         | 1    |
| 16  | C3610M5060-16  | Shoe 10                           | 1    | 44  | C3610M5060-44  | Air Regulator                        | 1    |
| 17  | C3610M5060-17  | Hexagon Socket Headless Set Screw | 1    | 45  | C3610M5060-45  | O-Ring (P7)                          | 2    |
| 18  | C3610M5060-18  | Stopper Spring                    | 1    | 46  | C3610M5060-46  | External Stop Ring (STW-8)           | 1    |
| 19  | C3610M5060-19  | Stopper                           | 1    | 48  | C3610M5060-48  | Exhaust Diffuser                     | 1    |
| 20  | C3610M5060-20  | Spring Pin (Φ2.5x10)              | 1    | 49  | C3610M5060-49  | Inlet Bushing                        | 1    |
| 21  | C3610M5060-21  | Hexagon Nut (M6)                  | 1    | 50  | C3610M5060-50  | Housing Cover                        | 1    |
| 22  | C3610M5060-22  | Washer (M6)                       | 1    | 51A | C3610M5060-51A | Grinding Belt (#100x10)              | 1    |
| 23  | C3610M5060-23  | Drive Pulley                      | 1    | 51B | C3610M5060-51B | Grinding Belt (#80x10)               | 1    |
| 24  | C3610M5060-24  | Housing                           | 1    | 51C | C3610M5060-51C | Grinding Belt (#120x10)              | 1    |
| 25  | C3610M5060-25A | Ball Bearing (6000RS)             | 1    | 51D | C3610M5060-51D | Grinding Belt (#60x10) (Opt.)        | 1    |
| 26  | C3610M5060-26  | Front End Plate                   | 1    | 51G | C3610M5060-51G | Nov-Woven Belt (#240) (Opt.)         | 1    |
| 27  | C3610M5060-27  | Spacer                            | 1    | 54  | C3610M5060-54  | O-Ring (AS-004)                      | 1    |
| 28  | C3610M5060-28  | Rotor                             | 1    | 55  | C3610M5060-55  | Pully Cover                          | 1    |