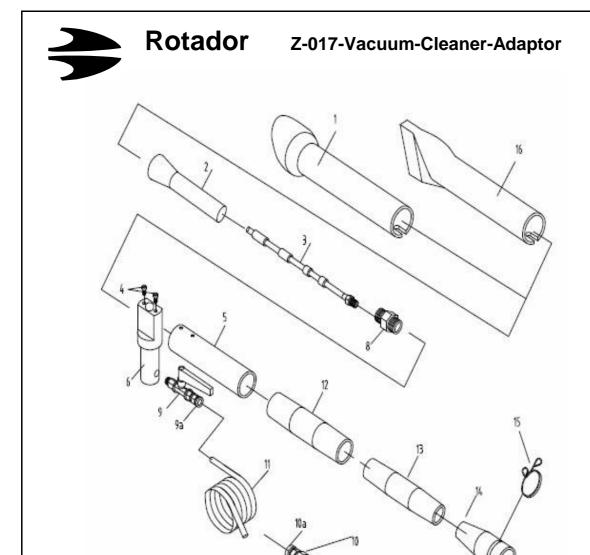

|             |            |                     |             | 7         |             |
|-------------|------------|---------------------|-------------|-----------|-------------|
| Ref.<br>No. | Part No.   | Description         | Ref.<br>No. | Part No.  | Description |
| 1           | SPW017001  | Cone 1              | 14          | SPW017014 | Adapter 14  |
| 2           | SPW017002  | Nozzle              | 15          | SPW017015 | Clamp       |
| 3           | SPW017003  | Weighted Tube Ass'y | 16          | SPW017016 | Cone 2      |
| 4           | SPW017004  | Screw               |             |           |             |
| 5           | SPW017005  | Housing             |             |           |             |
| 6           | SPW017006  | Bracket             |             |           |             |
| 8           | SPW017008  | Screw               |             |           |             |
| 9           | SPW017009  | Switch              |             |           |             |
| 9a          | SPW017009a | Air inlet           |             |           |             |
| 10          | SPW017010  | Nipple              |             |           |             |
| 10a         | SPW017010a | Air Inlet           |             |           |             |
| 11          | SPW017011  | PU Tube             |             |           |             |
| 12          | SPW017012  | Adapter 12          |             |           |             |
| 13          | SPW017013  | Adapter 13          |             |           |             |